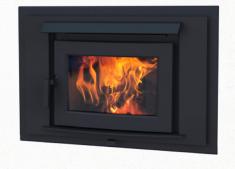

42"

Built for a lifetime of clean woodburning heat, the FP16 is an exceptional heating solution for small to medium spaces. Highly efficient and EPA Certified, the FP16 zero clearance woodburning fireplace features Pacific Energy's renowned heavy gauge steel floating firebox, high capacity stainless steel baffle system, EBT2 for extended burn times, and famous clean airwash technology. A powerful performer, the FP16 ensures comfort and enjoyment all throughout the season.

## STANDARD FEATURES

**EPA Certified** 

Reliable, durable non-catalytic technology

Air wash system for super clean ceramic glass

Boost air for easy lighting

Oversize glass viewing window

304 Stainless Steel Baffle, insulation cover, rails