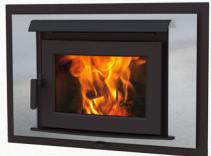

42"

Built for a lifetime of clean woodburning heat, the FP16 is an exceptional heating solution for small to medium spaces. Highly efficient and EPA Certified, the FP16 zero clearance woodburning fireplace features Pacific Energy's renowned heavy gauge steel floating firebox, high capacity stainless steel baffle system, EBT2 for extended burn times, and famous clean airwash technology. A powerful performer, the FP16 ensures comfort and enjoyment all throughout the season.