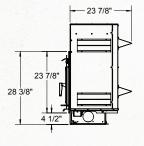

42"

Built for a lifetime of clean woodburning heat, the FP16 is an exceptional heating solution for small to medium spaces. Highly efficient and EPA Certified, the FP16 zero clearance woodburning fireplace features Pacific Energy's renowned heavy gauge steel floating firebox, high capacity stainless steel baffle system, EBT2 for extended burn times, and famous clean airwash technology. A powerful performer, the FP16 ensures comfort and enjoyment all throughout the season.