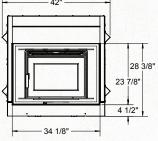

42"

Built for a lifetime of clean woodburning heat, the FP16 is an exceptional heating solution for small to medium spaces. Highly efficient and EPA Certified, the FP16 zero clearance woodburning fireplace features Pacific Energy's renowned heavy gauge steel floating firebox, high capacity stainless steel baffle system, EBT2 for extended burn times, and famous clean airwash technology. A powerful performer, the FP16 ensures comfort and enjoyment all throughout the season.