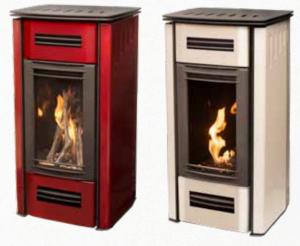

## **DESIGN OPTIONS**

Design-A-Fire Porcelain Steel Cladding in 4 colour options Burner: Logset or Glass

IVORY

SUNSET RED