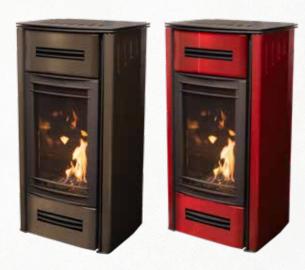

### **DESIGN OPTIONS**

Design-A-Fire Porcelain Steel Cladding in 4 colour options Burner: Logset or Glass

IVORY

SUNSET RED